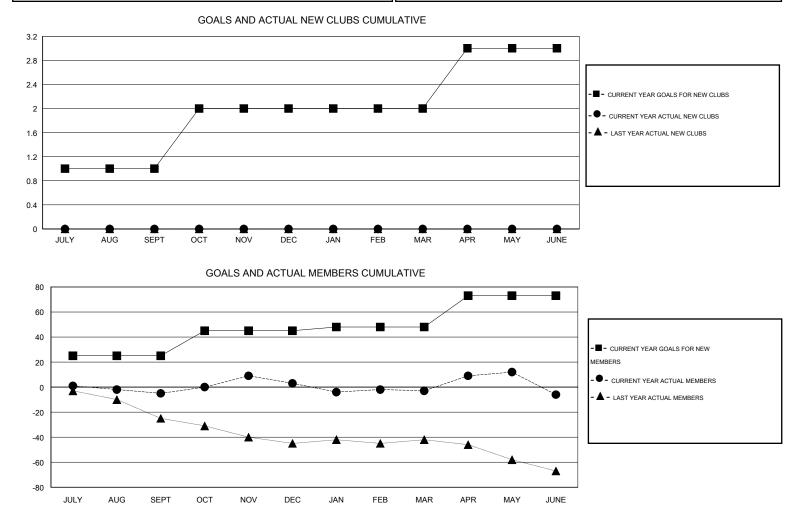

## Judy Hankom GMT

| GMT: Judy H                  | ankom            |                   | LOCATIC          | MINNESO               | ТА                           |                    |                                     |                    | GMT CA 1         |
|------------------------------|------------------|-------------------|------------------|-----------------------|------------------------------|--------------------|-------------------------------------|--------------------|------------------|
|                              |                  | Clubs             |                  |                       | Members                      |                    |                                     |                    |                  |
|                              | RESU             | LTS FOR 2014-2015 |                  | RESULTS FOR 2014-2015 |                              |                    |                                     |                    |                  |
| QUARTER                      | NEW CLUB<br>GOAL | NEW CLUBS         | DROPPED<br>CLUBS | NET<br>GAIN/LOSS      | QUARTER                      | NEW MEMBER<br>GOAL | CHARTER AND<br>NEW MEMBERS<br>ADDED | DROPPED<br>MEMBERS | NET<br>GAIN/LOSS |
| JULY/AUG/SEPT<br>OCT/NOV/DEC | 1<br>1           | 0                 | 0<br>0           | 0<br>0                | JULY/AUG/SEPT<br>OCT/NOV/DEC | 25<br>20           | 24<br>48                            | 29<br>40           | -5<br>8          |
| JAN/FEB/MAR<br>APR/MAY/JUNE  | 0<br>1           | 0<br>0            | 0<br>0           | 0<br>0                | JAN/FEB/MAR<br>APR/MAY/JUNE  | 3<br>25            | 31<br>48                            | 34<br>51           | -3<br>-3         |